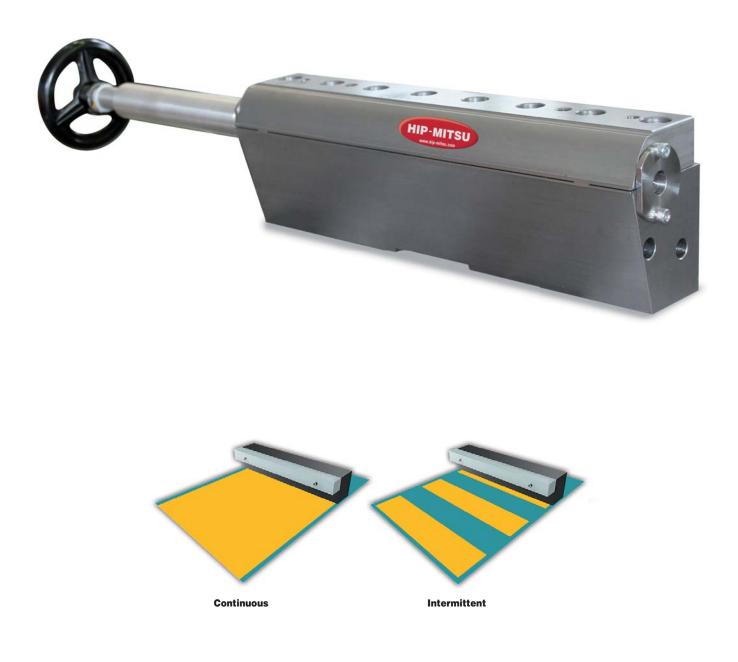

## FOR HOT MELT AND REACTIVE HOT MELT ADHESIVES CONTINUOUS AND INTERMITTENT APPLICATIONS

**HIP-MITSU** coating heads model **SV**, available width up to 1.000 mm, are designed for continuous and intermittent applications of hot melt and reactive hot melt adhesives.

**SV** guarantee in all conditions of use a clean cutoff at high operating speed.

**SV** can also use adhesives with viscosity range from 300 up to 120.000 mpas.

The design of the coating head allows a wide range of applications.

The temperature control is electronically managed.

Hardened materials allow applications in contact with the substrate also at high operating speeds.

The change of the coating width can be achieved manually or fully automatically during the process.