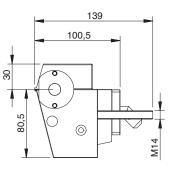

## **TECHNICAL DATA**

| MODEL | CONTROL<br>VOLTAGE <sup>(1)</sup> | OPERATING<br>VOLTAGE | AIR CONNECTION DIAM. | OPERATING<br>PRESSURE | WIDTH<br>(mm) | MAX WORKING<br>TEMPERATURE | HEATING<br>POWER             |
|-------|-----------------------------------|----------------------|----------------------|-----------------------|---------------|----------------------------|------------------------------|
| sv    | 24Vdc o 24Vac                     | 220Vac               | 6/4 mm               | 6 bar                 | up to 1.000   | 240 °C                     | Depending on operating width |