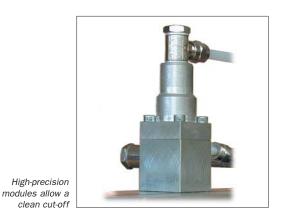

**SV** guarantee in all conditions of use a clean cutoff at high operating speed.

**SV** can also use adhesives with viscosity range from 300 up to 120.000 mpas.

The design of the coating head allows a wide range of applications.